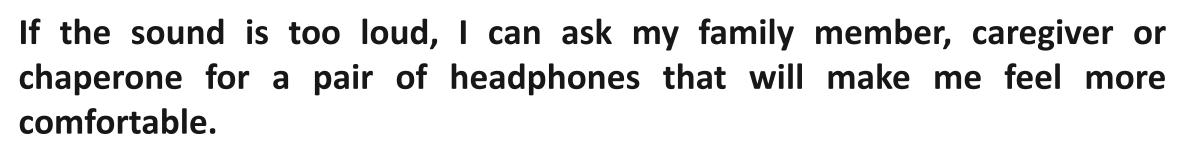

If I feel nervous, I can ask my family, caregiver or chaperone for a fidget to help me feel calm.

If I need a break, I can ask my family, caregiver or chaperone if I can go to the ABA Centers of Florida Quiet Room. We will follow the signs. A behavioral therapist will be there to help me calm down until I am ready to go back inside the theater.