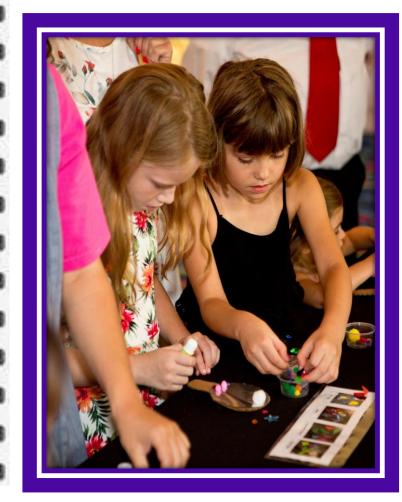

Depending on the show, I may get to do arts and crafts, meet the princess, and touch the costumes I will see in the performance.

I will follow instructions from my family, caregiver, chaperone and the ushers, and it makes me happy that I'm having fun.