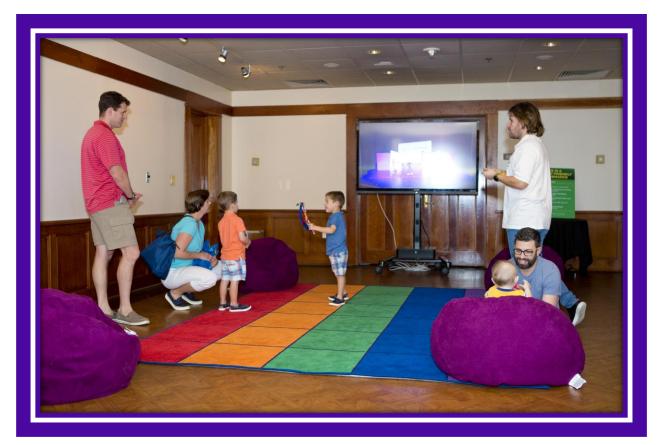

As I enter the theater, I will find the ushers who are very happy to help me.

I feel secure because the ushers will help me find the bathroom and my seat.

There are fun activities to do before the show begins! Sometimes the lobby is crowded and loud. But that is ok! I can stay close to my family, caregiver or chaperon. I will wait patiently until it is my turn for the activity.

Depending on the show, I may get to do arts and crafts, meet the princess, and touch the costumes I will see in the performance.

I will follow instructions from my family, caregiver, chaperone and the ushers, and it makes me happy that I'm having fun.