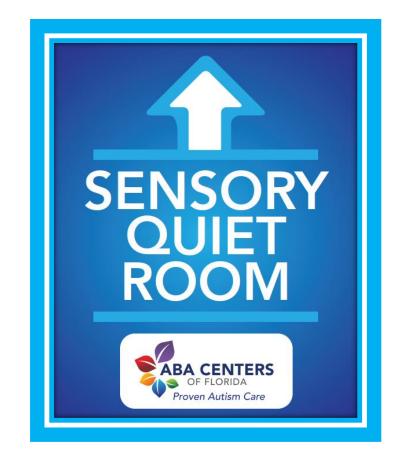

If I feel nervous, I can ask my family, caregiver or chaperone for a fidget to help me feel calm.

If I need a break, I can ask my family, caregiver or chaperone if I can go to the ABA Centers of Florida Quiet Room. We will follow the signs. A behavioral therapist will be there to help me calm down until I am ready to go back inside the theater.