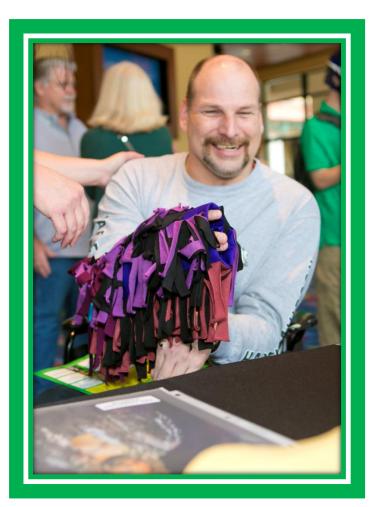

Depending on the show, I may get to do arts and crafts, meet the princess, and touch the costumes I will see in the performance.

I will follow instructions from my family, caregiver, chaperone and the ushers, and it makes me happy that I'm having fun.