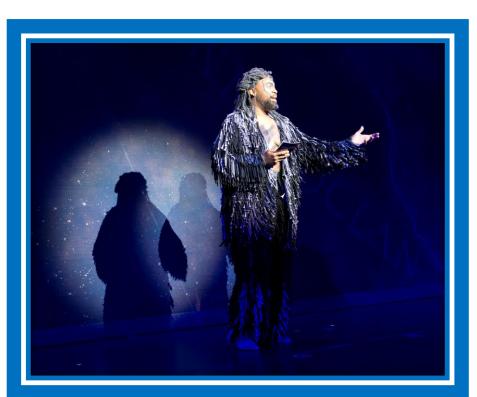

Before the show starts, someone will come on stage and make an announcement.

I may meet some of the actors, who are pretending to be different characters in the show. What I will see on stage is not real; they are actors playing a part in a show. They may have masks, costumes, and toys, and they are trained to make the story look real.