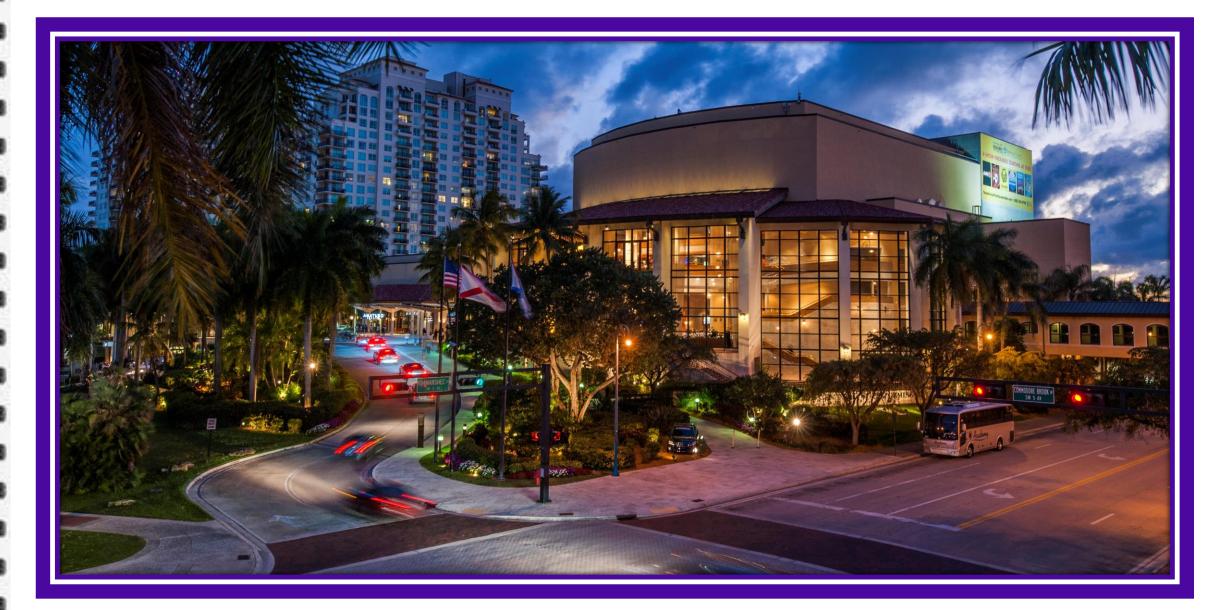

## My visit to the Broward Center

I may travel to the Broward Center by car or bus. My family, caregiver or chaperone will help me get there. I may get dropped off or drive to the Broward Center for the event. If I drive by car, I can park in the A&E Garage right next to the Broward Center. Then I will walk across the street to the Amaturo Theater.