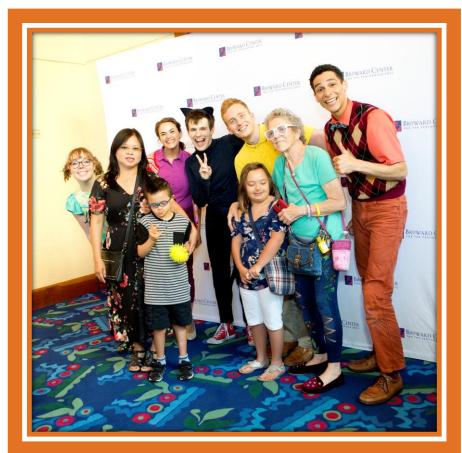

After the show, the actors will come to the upper lobby to meet the guests who have come to the show.

I will follow instructions, and I may have to wait in line before I can take a picture with my family or group. I will thank them for making me feel happy.