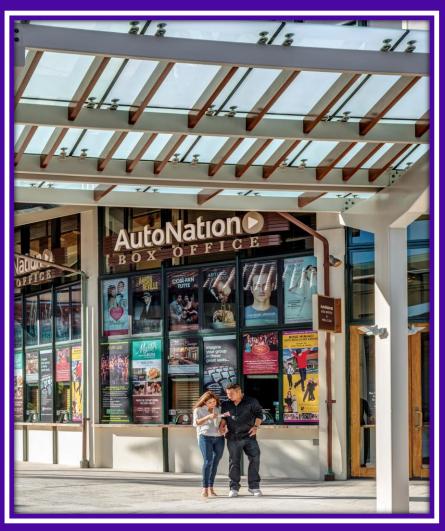

|
|                  | Sun Oct 6, 2019 11:00 AM                                | SEAT 33                                                                                                                                                                                                                                                                                                                                                                                                                                                                                                                                                                                                                                                                                             |





As I enter the theater, I will find the ushers who are very happy to help me.

I feel secure because the ushers will help me find the bathroom and my seat.





There are fun activities to do before the show begins! Sometimes the lobby is crowded and loud. But that is ok! I can stay close to my family, caregiver or chaperon. I will wait patiently until it is my turn for the activity.



Depending on the show, I may get to do arts and crafts, meet the princess, and touch the costumes I will see in the performance.

I will follow instructions from my family, caregiver, chaperone and the ushers, and it makes me happy that I'm having fun.









There is assigned sitting for the performance. Once I take my seat, the lights will become dim, but there will still be enough light to see arou