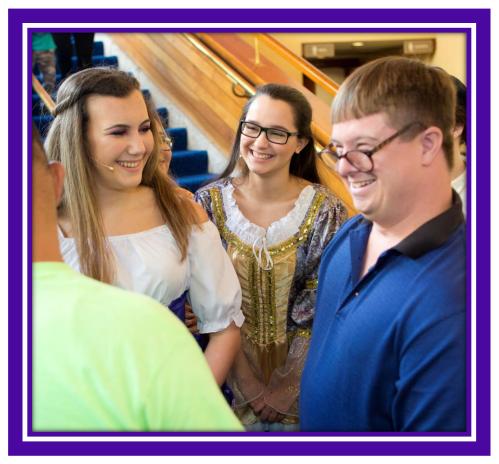

As I enter the theater, I will find the ushers who are very happy to help me.

I feel secure because the ushers will help me find the bathroom and my seat.

There are fun activities to do before the show begins! Sometimes the lobby is crowded and loud. But that is ok! I can stay close to my family, caregiver or chaperon. I will wait patiently until it is my turn for the activity.

Depending on the show, I may get to do arts and crafts, meet the princess, and touch the costumes I will see in the performance.

I will follow instructions from my family, caregiver, chaperone and the ushers, and it makes me happy that I'm having fun.