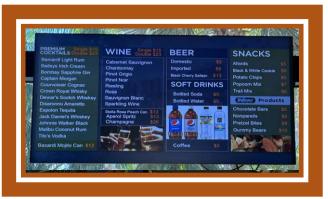

Halfway through the show there will be an intermission. An intermission means that I will get a 15-minute break from the show.

During intermission I can use the restroom, purchase a snack, or walk around the lobby. An announcement will be made to tell me to go back to my seat so I can enjoy the second half of the show!