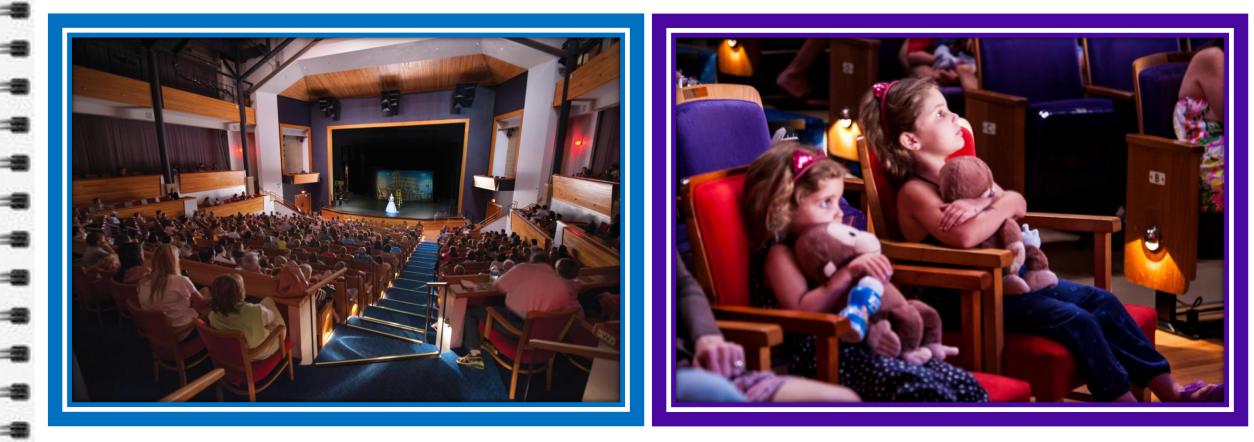

There is assigned sitting for the performance. Once I take my seat, the lights will become dim, but there will still be enough light to see around the theater. I have nothing to be scared about. I will sit with my family, caregiver or chaperone.

Halfway through the show there will be an intermission. An intermission means that I will get a 15-minute break from the show.

During intermission I can use the restroom, purchase a snack, or walk around the lobby. An announcement will be made to tell me to go back to my seat so I can enjoy the second half of the show!