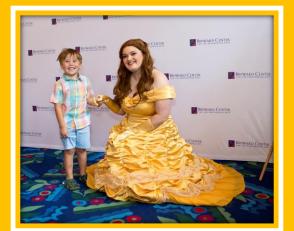

Depending on the show, I may get to do arts and crafts, meet the princess, and touch the costumes I will see in the performance.

I will follow instructions from my family, caregiver, chaperone and the ushers, and it makes me happy that I'm having fun.

After the show, the actors will come to the upper lobby to meet the guests who have come to the show.

I will follow instructions, and I may have to wait in line before I can take a picture with my family or group. I will thank them for making me feel happy.