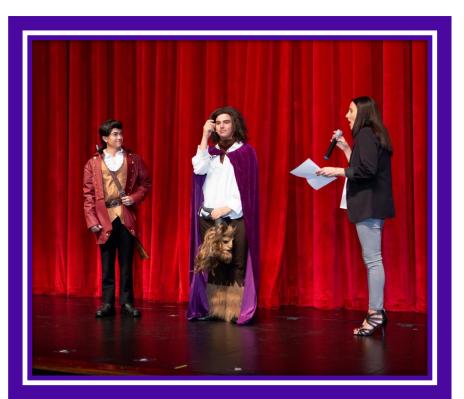

Before the show starts, someone will come on stage and make an announcement.

I may meet some of the actors, who are pretending to be different characters in the show. What I will see on stage is not real; they are actors playing a part in a show. They may have masks, costumes, and toys, and they are trained to make the story look real.