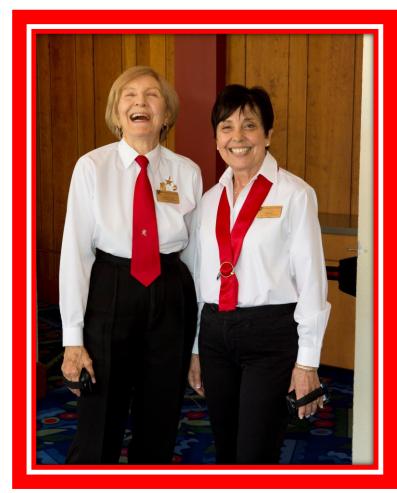

As I enter the theater, I will find the ushers who are very happy to help me.

I feel secure because the ushers will help me find the bathroom and my seat.

There are fun activities to do before the show begins! Sometimes the lobby is crowded and loud. But that is ok! I can stay close to my family, caregiver or chaperon. I will wait patiently until it is my turn for the activity.