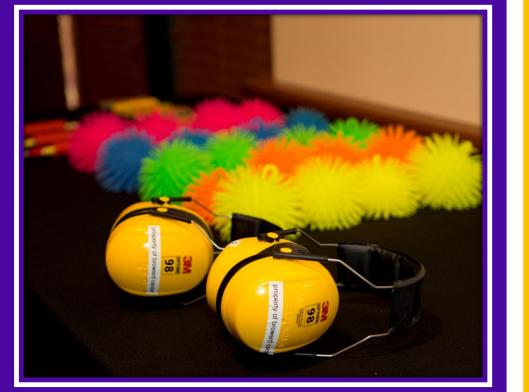

There is assigned sitting for the performance. Once I take my seat, the lights will become dim, but there will still be enough light to see around the theater. I have nothing to be scared about. I will sit with my family, caregiver or chaperone.