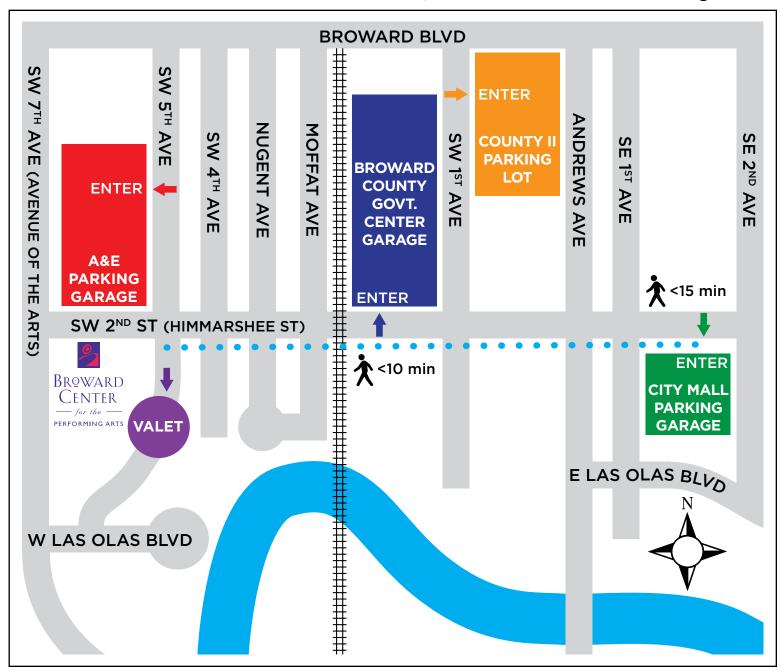

## PARKING OPTIONS

201 SW 5th Avenue • Fort Lauderdale, FL 33312 • BrowardCenter.org

| GARAGE                                                   | ENTRANCE                                               | DISTANCE            |
|----------------------------------------------------------|--------------------------------------------------------|---------------------|
| A&E Parking Garage<br>101 SW 5th Ave.                    | SW 5th Ave. between<br>Broward Blvd. and SW 2nd St.    | .1 mile<br><5 min   |
| Broward County Governmental Center Garage 151 SW 2nd St. | 2nd St. between SW 1st Ave.<br>and the railroad tracks | .4 miles<br><10 min |
| County II Parking Lot<br>80 SW 1st Ave.                  | SW 1st Ave. between<br>Broward Blvd. and SW 2nd St.    | .4 miles<br><10 min |
| City Park Mall Garage<br>150 SE 2nd St.                  | SE 2nd St. between SE 1st Ave. and SE 2nd Ave.         | .5 miles<br><15 min |