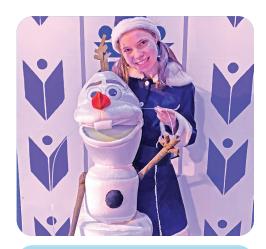

#### **OLAF**

A cheerfully naïve snowman created from a little bit of Elsa and a little bit of Anna.