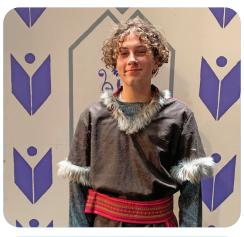

#### **KRISTOFF**

Kristoff, the stubborn and independent mountain man who was raised by Hidden Folk.