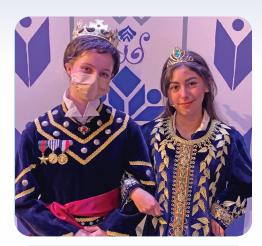

# QUEEN IDUNA & KING AGNARR

Monarchs of Arendelle and parents of Elsa and Anna. King Agnarr attempts to protect the family by encouraging Elsa to conceal her magic and her feelings. Queen Iduna, daughter of the Northern Nomads laments her children growing up apart from one another.